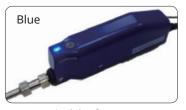

#### High Speed Measurement and Easy to Read LED Indicator

High speed measurement: Automatic image centering, focusing and analyzing with good image quality Results LED: Easy to read Pass (green)/Fail (red) indicator