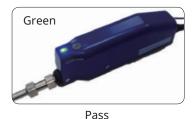

#### High Speed Measurement and Easy to Read LED Indicator

High speed measurement: Automatic image centering, focusing and analyzing with good image quality Results LED: Easy to read Pass (green)/Fail (red) indicator

Activity Status