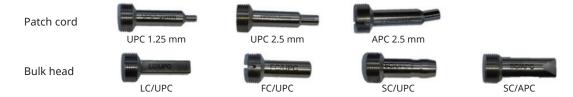

# Flexible Operation with Multiple Connector Adaptors Available\*

Easy USB connection with software pre-installed on MT1000A/MT1100A, provided for PC. Multiple connectors tips included with base kit

(\* Additional tips available – please contact your local Anritsu sales person for details)

#### **Standard TIPS**