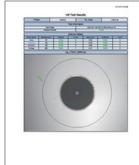

The Autofocus Video Inspection Probe G0382A eliminates these issues by verifying the condition and cleanliness of connector end faces during the installation phase where they are easily corrected. Complete connector inspection is performed quickly and automatically with the press of a button including: auto-focus, image centering, analysis and image capture. The detailed PASS/FAIL status as defined by IEC 61300-3-35 is displayed ensuring quality and consistency from connector to connector and technician to technician. G0382A is available for the Network Master Pro MT1000A, Network Master Flex MT1100A and Windows based PCs.

<sup>\*</sup> Operation Manual and Autofocus VIP Software (For PC) MX900031A available from the Anritsu public Web site.

Easy report generation on a PC using MX900031A.

OOO «4TECT» Телефон: +7 (499) 685-4444 info@4test.ru www.4test.ru