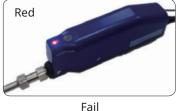

#### High Speed Measurement and Easy to Read LED Indicator

High speed measurement: Automatic image centering, focusing and analyzing with good image quality Results LED: Easy to read Pass (green)/Fail (red) indicator