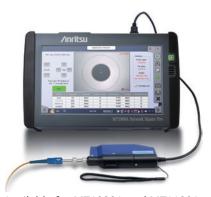

# Autofocus Video Inspection Probe G0382A

Automated Optical Connector Inspection to Ensure Network Performance

Dirty or damaged optical connectors greatly effect network performance. Contamination, scratches and chips on optical fiber connector end faces reduce transmission quality and increase network transmission errors leading to additional I&M work, cost and missed schedules.

The Autofocus Video Inspection Probe G0382A eliminates these issues by verifying the condition and cleanliness of connector end faces during the installation phase where they are easily corrected. Complete connector inspection is performed quickly and automatically with the press of a button including: auto-focus, image centering, analysis and image capture. The detailed PASS/FAIL status as defined by IEC 61300-3-35 is displayed ensuring quality and consistency from connector to connector and technician to technician. G0382A is available for the Network Master Pro MT1000A, Network Master Flex MT1100A and Windows based PCs.

Available for MT1000A and MT1100A \*Shown with MT1000A

Simple User Interface and Report Generation

OOO «4TECT»

Телефон: +7 (499) 685-4444

info@4test.ru www.4test.ru