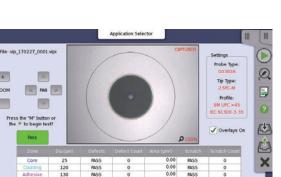

The Autofocus Video Inspection Probe G0382A eliminates these issues by verifying the condition and cleanliness of connector end faces during the installation phase where they are easily corrected. Complete connector inspection is performed quickly and automatically with the press of a button including: auto-focus, image centering, analysis and image capture. The detailed PASS/FAIL status as defined by IEC 61300-3-35 is displayed ensuring quality and consistency from connector to connector and technician to technician. G0382A is available for the Network Master Pro MT1000A, Network Master Flex MT1100A and Windows based PCs.

#### High Speed Measurement and Easy to Read LED Indicator

High speed measurement: Automatic image centering, focusing and analyzing with good image quality Results LED: Easy to read Pass (green)/Fail (red) indicator